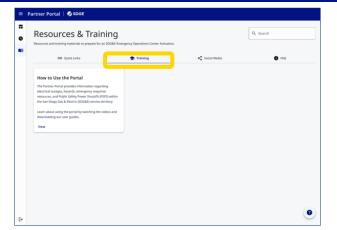

### **Access Training**

How to view the Training resources in the Partner Portal.

#### **ASSOCIATED STEPS**

View

To view in-portal training resources, click over to the **Training** tab.

This tab features **links** and **videos** on how to use the Partner Portal.