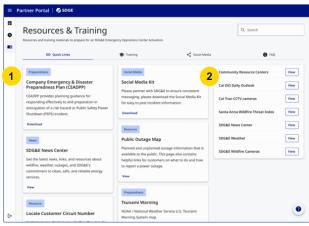

#### **ASSOCIATED STEPS**

View

From the homepage, navigate to the **Resources & Training** page by opening the **navigation drawer**and clicking the **Resources** icon.

View

The **Resources & Training** page opens to the **Quick Links** tab by default.

This tab features resources that will support you in messaging and preparing your communities for an emergency.

- On the left, there are **Resource Cards**. View or download the resource content by clicking the link at the bottom of the card.
- On the right, there is a list of frequently used **Links**. Click on the View button to open the link in a new browser tab.