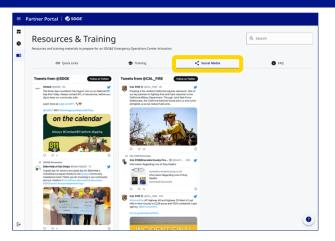

#### **Access Social Media**

How to view the Social Media feed in the Partner Portal.

#### **ASSOCIATED STEPS**

To view the social media feed, click over to the **Social Media** tab.

This tab features SDG&E's social media accounts that provide up-to-date information and resources for current events.

This tab also features social media accounts of Partner entities.