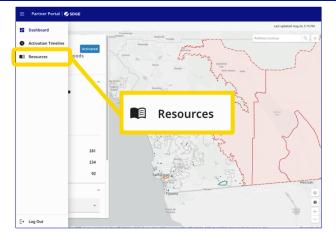

#### **Access Quick Links**

How to view the Resource Cards and Quick Links in the Partner Portal.

#### **ASSOCIATED STEPS**

View

From the homepage, navigate to the **Resources & Training** page by opening the **navigation drawer**and clicking the **Resources** icon.

View

The **Resources & Training** page opens to the **Quick Links** tab by default.